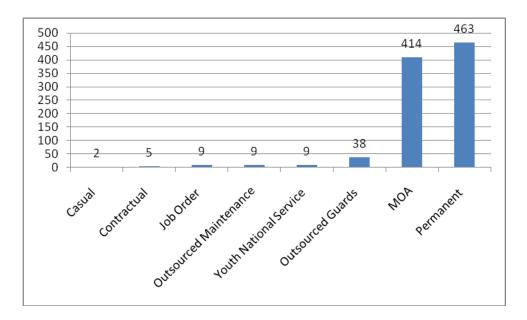

----------|------------------------------------------------|
| Meeting         | Meetings       |                                                |
| Promotion and   | As need Arises | Conducted six (6) meetings and interviewed     |
| Selection Board |                | forty three (43) applicants and deliberated    |
|                 |                | different positions for regular and MOA vacant |
|                 |                | positions.                                     |

# **Staff Complement:**

For the reporting period, the Region has a total number of 1,027 staff wherein 463 or 45% holding a regular position detailed in different C/I/Us followed by 414 or 40% are MOA, 38 or 4% are purchase services (janitors and security guards), 9 or .88% from NYSR, 9 or .88% are Job





Meantime, to complete the staff requirement of the Region, a total of fifty two (52) vacant positions still to be filled up: thirty-eight (38) regular positions, thirteen (13) MOA and one (1) contractual.

To augment the manpower of the Region, a total of seventy-eight (78) staff was also detailed at the Region. Cost of Service of these employees were being funded by private sponsors and agency for detailed teachers from Department of Education.



# **Character Building Program for Employees**

The region is continuously implementing the Character Building Program for the employees. For the quarter, the following character qualities were discussed during meetings, general assemblies and flag ceremonies. The following are the featured character every month.

- January Determination vs. F