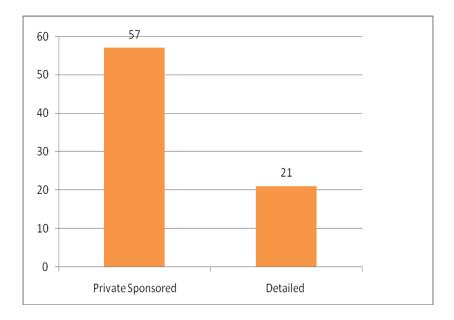

|

# **Staff Complement:**

For the reporting period, the Region has a total number of 1,027 staff wherein 463 or 45% holding a regular position detailed in different C/I/Us followed by 414 or 40% are MOA, 38 or 4% are purchase services (janitors and security guards), 9 or .88% from NYSR, 9 or .88% are Job





Meantime, to complete the staff requirement of the Region, a total of fifty two (52) vacant positions still to be filled up: thirty-eight (38) regular positions, thirteen (13) MOA and one (1) contractual.

To augment the manpower of the Region, a total of seventy-eight (78) staff was also detailed at the Region. Cost of Service of these employees were being funded by private sponsors and agency for detailed teachers from Department of Education.



# **Character Building Program for Employees**

The region is continuously implementing the Character Building Program for the employees. For the quarter, the following character qualities were discussed during meetings, general assemblies and flag ceremonies. The following are the featured character every month.

- January Determination vs. Faintheartedness
   February Availability vs. Self-Centeredness
- March Cautiousness vs. Rashness

# Wellness Break Program

"Aerobics Session"

Aerobics Session has started last March 23, 2012 and being held at the Field Office every Friday of the month. Nineteen (19) female employees from different U/C/Is are attending the said activity: the activity being conducted to promote healthy lifestyle and serve as a stress-reliving activity of the staff.