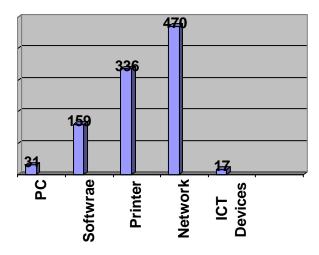

DSWD desktop image through spot checking of per unit.
- Further, the Region continuously providing technical assistance to Pantawid Pamilyang Pilipino and NHTS-PR:
  - Internet Protocol-Virtual Private Network connection monitoring.
  - Repaired/maintained functionality of four (4) laptops.
  - Utilized network in printing of documents to minimize the transfer of virus.
- Ensure the deployment and network testing of Regional Data Center as part of NHTS-PR ICT project.
- The figure below shows that the Region is providing technical assistance mostly to network problems thus hinders the operation of the units on which the Region continuously conducts monitoring as well as in compliance of staff to ICT policies especially on the usage and network printing through spot checking of per unit.